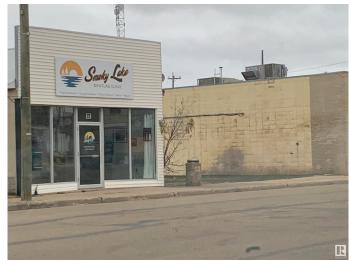

#### \$80,000

0 Bedroom, 0.00 Bathroom, Office on 0.00 Acres

Smoky Lake Town, Smoky Lake Town, AB

Located in the centre of the Town of Smoky Lake on the busy main street, this 1280 sq ft and an additional 1170 sq ft space offers prime space, which would be great for development of any kind. Ideal investment opportunity boasting a deep lot with a back alley for rear access. Currently being used as a denturist clinic. Could be a beautiful Coffee Shop with boutique, craft shop - let your imagination run wild. Smoky Lake is a rapidly-growing community just hours away from Edmonton and Ft. McMurray. Be ready for Smoky Lake's growth.