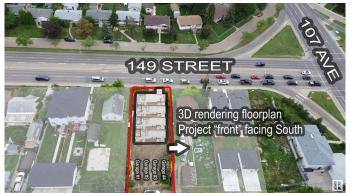

#### \$1,990,000

4 Bedroom, 3.50 Bathroom, 1,202 sqft Single Family on 0.00 Acres

High Park (Edmonton), Edmonton, AB

4Plex with 4 legal basements for sale!! Investor's favor floorplans: 4 upstairs units and 4 legal basement suites. This property is suitable for the CMHC Financing. The Upstairs unit each has kitchen, living room, laundry, 3 bedrooms, and 2.5 baths. The basement Unit each has kitchen, living room, One bedroom and 1 full bath, with SEPARATE SIDE ENTRANCES and also includes 4 detached single car garages. Fully finished and equipped with all SS appliances and landscaping. Near Downtown, West Edmonton Mall & Schools, shopping &public transportation all within walking distance. Features: 9' ceilings all 3 levels, Vinyl floor throughout, quartz countertops throughout. Currently at Foundation stage. Currently at drywall stage and Possession date is estimated to be Summer 2025. Builder can assist CMHC and proforma available.

## **Community Information**

Address 10728 149 Street

Area Edmonton

Subdivision High Park (Edmonton)

City Edmonton
County ALBERTA

Province AB

Postal Code T5P 1M2