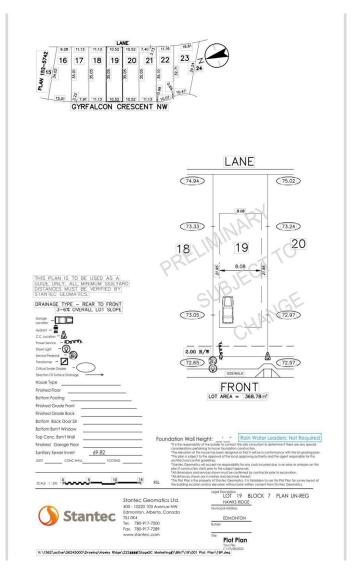

### \$259,900

0 Bedroom, 0.00 Bathroom, Single Family on 0.00 Acres

Hawks Ridge, Edmonton, AB

ATTENTION BUILDER !!! Great development opportunity to build your dream home in picturesque Hawks Ridge. Close to shopping, Lois Hole Provincial Park, St. Albert and all of its amenities, and 105 acre natural area full of mature trees, trails/bike paths, preserved wetlands and scenic ponds just outside your door. Live close to nature while taking advantage of city living. Quick access to major traffic arteries such as the Anthony Henday and Yellowhead Trail making your daily commute a breeze. 34.51ft x 114.99ft.

# **Community Information**

Address 1111 Gyrfalcon Crescent

Area Edmonton
Subdivision Hawks Ridge

City Edmonton
County ALBERTA

Province AB

Postal Code T5S 0S5

# **Exterior**

Exterior Features Back Lane, Flat Site, Golf Nearby, Playground Nearby, Shopping Nearby