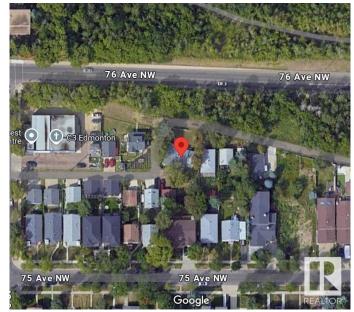

# **Community Information**

Address 9335 76 Avenue

Area Edmonton

Subdivision Ritchie

City Edmonton
County ALBERTA

Province AB

Postal Code T6C 0J8

#### **Exterior**

Exterior Wood, Log

Exterior Features Back Lane, Corner Lot, Flat Site, Playground Nearby, Private Setting,

Public Transportation, Ravine View, Schools, Shopping Nearby, View

Downtown

Roof Asphalt Shingles