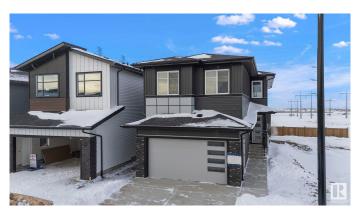

# \$759,900 - 2748 1 Avenue, Edmonton

MLS® #E4420251

# \$759,900

5 Bedroom, 3.00 Bathroom, 2,538 sqft Single Family on 0.00 Acres

Alces, Edmonton, AB

This Modern house with OVER 2500 sq ft on REGULAR LOT comes with High end finishings and lots of functional upgrades like SIDE ENTRANCE TO BASEMENT +SPICE KITCHEN +main floor Bedroom and full Bathroom + 2 living areas and main living room comes with OPEN TO ABOVE CEILING + TILES FLOOR on main level + Built in Bluetooth Speakers + BEAUTIFUL FEATURE WALLS + Glass Railing + lots of windows + Upgraded Chandeliers/Light Fixtures + Drainage in Garage + MDF Shelves through out house.. Upstairs you will find 4 bedrooms + 2 bathrooms + BONUS ROOM and a laundry room ..

Built in 2024

#### **Essential Information**

| MLS® #         | E4420251               |
|----------------|------------------------|
| Price          | \$759,900              |
| Bedrooms       | 5                      |
| Bathrooms      | 3.00                   |
| Full Baths     | 3                      |
| Square Footage | 2,538                  |
| Acres          | 0.00                   |
| Year Built     | 2024                   |
| Туре           | Single Family          |
| Sub-Type       | Detached Single Family |

## Exterior

| Exterior          | Wood, Stone, Vinyl                            |
|-------------------|-----------------------------------------------|
| Exterior Features | Airport Nearby, No Back Lane, Shopping Nearby |
| Roof              | Asphalt Shingles                              |
| Construction      | Wood, Stone, Vinyl                            |
| Foundation        | Concrete Perimeter                            |