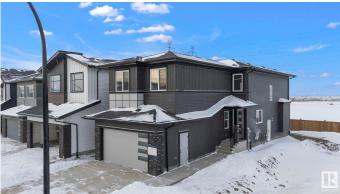

# \$759,900 - 2748 1 Avenue, Edmonton

MLS® #E4420251

# \$759,900

5 Bedroom, 3.00 Bathroom, 2,538 sqft Single Family on 0.00 Acres

Alces, Edmonton, AB

This Modern house with OVER 2500 sq ft on REGULAR LOT comes with High end finishings and lots of functional upgrades like SIDE ENTRANCE TO BASEMENT +SPICE KITCHEN +main floor Bedroom and full Bathroom + 2 living areas and main living room comes with OPEN TO ABOVE CEILING + TILES FLOOR on main level + Built in Bluetooth Speakers + BEAUTIFUL FEATURE WALLS + Glass Railing + lots of windows + Upgraded Chandeliers/Light Fixtures + Drainage in Garage + MDF Shelves through out house.. Upstairs you will find 4 bedrooms + 2 bathrooms + BONUS ROOM and a laundry room ..

## Exterior

| Exterior          | Wood, Stone, Vinyl                            |
|-------------------|-----------------------------------------------|
| Exterior Features | Airport Nearby, No Back Lane, Shopping Nearby |
| Roof              | Asphalt Shingles                              |
| Construction      | Wood, Stone, Vinyl                            |
| Foundation        | Concrete Perimeter                            |