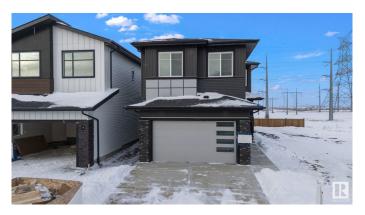

# \$759,900 - 2748 1 Avenue, Edmonton

MLS® #E4420251

# \$759,900

5 Bedroom, 3.00 Bathroom, 2,538 sqft Single Family on 0.00 Acres

Alces, Edmonton, AB

This Modern house with OVER 2500 sq ft on REGULAR LOT comes with High end finishings and lots of functional upgrades like SIDE ENTRANCE TO BASEMENT +SPICE KITCHEN +main floor Bedroom and full Bathroom + 2 living areas and main living room comes with OPEN TO ABOVE CEILING + TILES FLOOR on main level + Built in Bluetooth Speakers + BEAUTIFUL FEATURE WALLS + Glass Railing + lots of windows + Upgraded Chandeliers/Light Fixtures + Drainage in Garage + MDF Shelves through out house.. Upstairs you will find 4 bedrooms + 2 bathrooms + BONUS ROOM and a laundry room ..

## Exterior

| Exterior          | Wood, Stone, Vinyl                            |
|-------------------|-----------------------------------------------|
| Exterior Features | Airport Nearby, No Back Lane, Shopping Nearby |
| Roof              | Asphalt Shingles                              |
| Construction      | Wood, Stone, Vinyl                            |
| Foundation        | Concrete Perimeter                            |