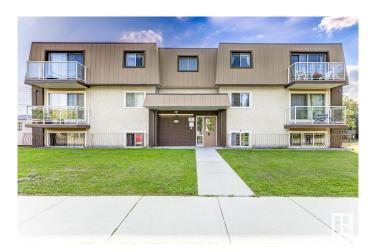

# \$900,000 - 10315 120 Avenue, Edmonton

MLS® #E4420438

# \$900,000

0 Bedroom, 0.00 Bathroom, Multi-Family Commercial on 0.00 Acres

Westwood (Edmonton), Edmonton, AB

Over \$180K in upgrades and renovations over the past 9 years. 6-Plex on a corner lot (45.7 x 15.2 SQM) with 100% occupancy throughout. Current market rates present an opportunity to increase profit/cap rate by over 30%. Current rents may qualify for CMHC MLI Select financing, though the seller does not accept long-term financing. All tenants are month-to-month. Prime location near NAIT, Royal Alex Hospital, Blatchford, Downtown, and the Future LRT. Major upgrades: New parking/sidewalk, sewer line, boiler, hot water tank, balconies, main doors, mail lockbox, security system, additional storage, and shed. New fridges and some other appliances. Windows re-sealed and framed. Five suites partially renovated, Unit 102 fully renovated. The heating and security systems can be controlled remotely. Current rents: Four 2-bedroom units at \$1,100 Two 1-bedroom units at \$900. Rents are over 30% below market. Laundry revenue can be increased by over 50%.