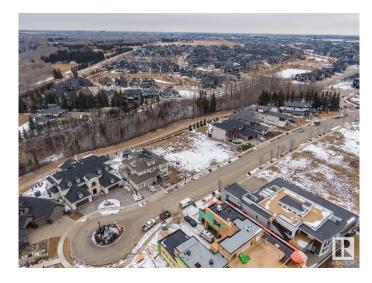

## \$990,000

0 Bedroom, 0.00 Bathroom, Condo / Townhouse on 0.00 Acres

Keswick Area, Edmonton, AB

Rare Opportunity knocks. Picturesque 11,800+ sqft (0.275 acres) Estate WALKOUT lot backing onto RAVINE. Located in Southwest Edmonton's Keswick neighborhood, THE BANKS is unquestionably the most prestigious & private GATED community. This exclusive address features 23 lots in what will be an enclave of stunning, upscale Estate homes in the \$2.5 Million+ range. An amazing sanctuary environment bordered by Ravine, Environmental Reserve & the spectacular River Valley. Parks, ponds & a multitude of trails are just steps away. Use your own Builder. 3 & 4 car garages, Flat roof, Contemporary, Transitional or Traditionalâ€lif you can Dream it, you can Build it. This spectacular serene Country lifestyle is just minutes away to all amenities, shopping, restaurants & the Windermere Golf & CC. Architectural guidelines ensure that only the highest quality is attained for individual residences & overall street appearance.

#### **Exterior**

Exterior Features Airport Nearby, Backs Onto Park/Trees, Cul-De-Sac, Environmental

Reserve, Gated Community, Golf Nearby, Playground Nearby, Private

Setting, Ravine View, Schools, Shopping Nearby, See Remarks