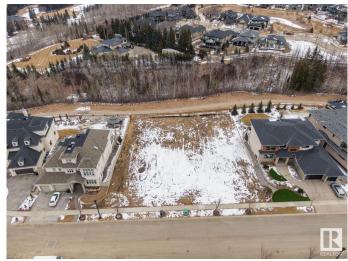

## \$990,000

0 Bedroom, 0.00 Bathroom, Condo / Townhouse on 0.00 Acres

Keswick Area, Edmonton, AB

Rare Opportunity knocks. Picturesque 11,800+ sqft (0.275 acres) Estate WALKOUT lot backing onto RAVINE. Located in Southwest Edmonton's Keswick neighborhood, THE BANKS is unquestionably the most prestigious & private GATED community. This exclusive address features 23 lots in what will be an enclave of stunning, upscale Estate homes in the \$2.5 Million+ range. An amazing sanctuary environment bordered by Ravine, Environmental Reserve & the spectacular River Valley. Parks, ponds & a multitude of trails are just steps away. Use your own Builder. 3 & 4 car garages, Flat roof, Contemporary, Transitional or Traditionalâ€lif you can Dream it, you can Build it. This spectacular serene Country lifestyle is just minutes away to all amenities, shopping, restaurants & the Windermere Golf & CC. Architectural guidelines ensure that only the highest quality is attained for individual residences & overall street appearance.

#### **Exterior**

Exterior Features Airport Nearby, Backs Onto Park/Trees, Cul-De-Sac, Environmental

Reserve, Gated Community, Golf Nearby, Playground Nearby, Private

Setting, Ravine View, Schools, Shopping Nearby, See Remarks