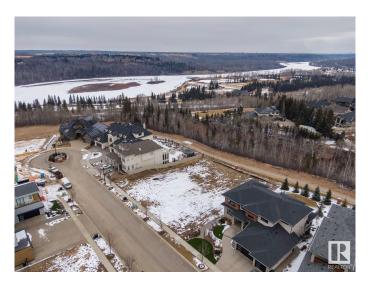

## \$990,000

0 Bedroom, 0.00 Bathroom, Condo / Townhouse on 0.00 Acres

Keswick Area, Edmonton, AB

Rare Opportunity knocks. Picturesque 11,800+ sqft (0.275 acres) Estate WALKOUT lot backing onto RAVINE. Located in Southwest Edmonton's Keswick neighborhood, THE BANKS is unquestionably the most prestigious & private GATED community. This exclusive address features 23 lots in what will be an enclave of stunning, upscale Estate homes in the \$2.5 Million+ range. An amazing sanctuary environment bordered by Ravine, Environmental Reserve & the spectacular River Valley. Parks, ponds & a multitude of trails are just steps away. Use your own Builder. 3 & 4 car garages, Flat roof, Contemporary, Transitional or Traditionalâ€lif you can Dream it, you can Build it. This spectacular serene Country lifestyle is just minutes away to all amenities, shopping, restaurants & the Windermere Golf & CC. Architectural guidelines ensure that only the highest quality is attained for individual residences & overall street appearance.

#### **Exterior**

Exterior Features Airport Nearby, Backs Onto Park/Trees, Cul-De-Sac, Environmental

Reserve, Gated Community, Golf Nearby, Playground Nearby, Private

Setting, Ravine View, Schools, Shopping Nearby, See Remarks