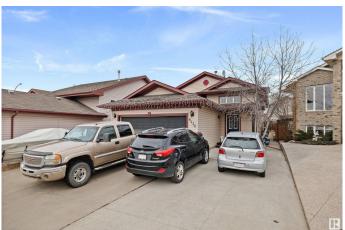

# \$415,000 - 8436 173 Avenue, Edmonton

MLS® #E4423346

#### \$415.000

4 Bedroom, 2.00 Bathroom, 1,094 sqft Single Family on 0.00 Acres

Klarvatten, Edmonton, AB

Tucked away in a peaceful cul-de-sac is this charming 1090 sqft bi-level home with a double attached garage! The main level boasts a bright, airy living room, a generous kitchen with a corner pantry, and access to the deck and backyard. You'll also find the primary bedroom, two additional bedrooms, and a full 4-piece bathroom. Downstairs, enjoy a large living room, another 4-piece bathroom, a spacious bedroom, and a utility/laundry room with plenty of storage. With easy access to the Anthony Henday, just minutes from CFB Edmonton, and close to shopping, schools, and parks, this home offers the perfect blend of comfort and convenience.