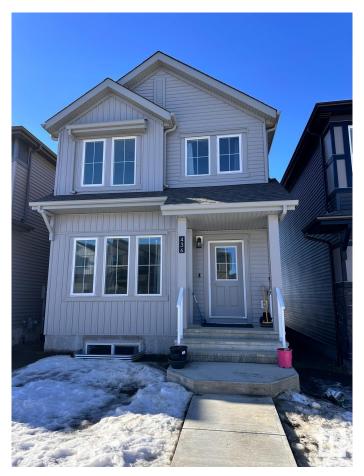

## \$499,900

3 Bedroom, 2.50 Bathroom, 1,613 sqft Single Family on 0.00 Acres

Alces, Edmonton, AB

Single family home in desirable location in southeast Edmonton Alces! This stunning 3 bedroom, 2.5 bathroom plus flex area. 9' ceilings and an open concept main floor. The kitchen features upgraded cabinets, quartz countertops, pantry. The upper floor laundry, full 5-piece ensuite and 3 large bedrooms. The primary suite is a true oasis with walk-in closet and ensuite with double sinks. This home include a separate side entrance, for future potential legal basement. Close to Highway, Shopping, walkable distance to kids park.

Acres 0.00

Year Built 2024
Type Single Family

Sub-Type Detached Single Family

Style 2 Storey

Status Active