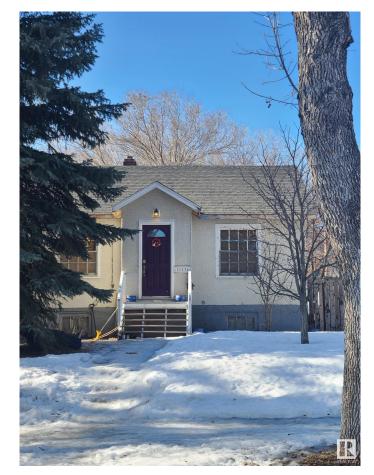

# \$399,900 - 11136 67 Street, Edmonton

MLS® #E4423438

#### \$399,900

0 Bedroom, 1.00 Bathroom, Single Family on 0.00 Acres

Bellevue, Edmonton, AB

48x123 ft lot in Bellevue/Highlands. 1 block north of Ada Blvd, and only steps from the river valley, golf course ad Concordia University. West facing back yard.