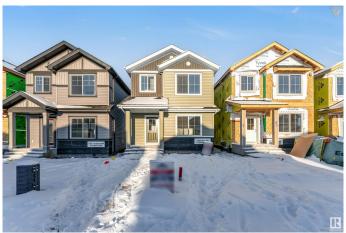

### Interior

Interior Features ensuite bathroom

Appliances Dishwasher-Built-In, Dryer, Hood Fan, Oven-Built-In, Refrigerator,

Stove-Countertop Gas, Stove-Electric, Washer

Heating Fan Coil, Natural Gas

Stories 2