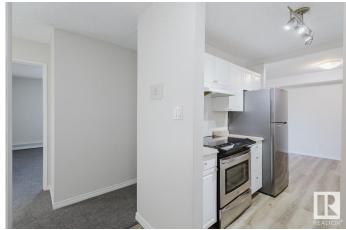

## \$135,000

2 Bedroom, 1.00 Bathroom, 786 sqft Condo / Townhouse on 0.00 Acres

Daly Grove, Edmonton, AB

RENOVATED! NEW APPLIANCES! SOUTH FACING! Welcome to this charming main level 2 bedroom 1 bath unit, located just across from the Laurel neighbourhood. Step inside to NEW flooring and paint throughout. The updated kitchen features a BRAND NEW fridge and dishwasher, plus space for a full-sized dining table. The bright, south-facing living area provides ample sunlight through the patio doors, perfect for relaxing. Both bedrooms have new carpeting and south-facing windows, ensuring plenty of natural light. The centrally located, updated bathroom boasts fresh tiles and cabinets. Enjoy your generously sized, south-facing patio on the main floor, creating the feeling of your own small backyard. Additionally there is a large storage room with built-in shelves to keep everything organized! Don't miss out on this fantastic opportunity!

## Interior

Appliances Dishwasher-Built-In, Refrigerator, Stove-Electric

Heating Baseboard, Natural Gas