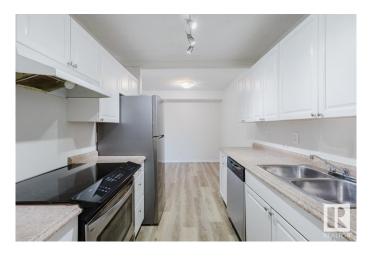

## \$135,000

2 Bedroom, 1.00 Bathroom, 786 sqft Condo / Townhouse on 0.00 Acres

Daly Grove, Edmonton, AB

RENOVATED! NEW APPLIANCES! SOUTH FACING! Welcome to this charming main level 2 bedroom 1 bath unit, located just across from the Laurel neighbourhood. Step inside to NEW flooring and paint throughout. The updated kitchen features a BRAND NEW fridge and dishwasher, plus space for a full-sized dining table. The bright, south-facing living area provides ample sunlight through the patio doors, perfect for relaxing. Both bedrooms have new carpeting and south-facing windows, ensuring plenty of natural light. The centrally located, updated bathroom boasts fresh tiles and cabinets. Enjoy your generously sized, south-facing patio on the main floor, creating the feeling of your own small backyard. Additionally there is a large storage room with built-in shelves to keep everything organized! Don't miss out on this fantastic opportunity!

## Interior

Appliances Dishwasher-Built-In, Refrigerator, Stove-Electric

Heating Baseboard, Natural Gas