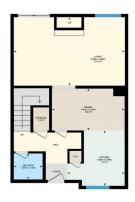

#### **Essential Information**

MLS® # E4425330 Price \$210,000

Bedrooms 3

Bathrooms 1.50

Full Baths 1

Half Baths 1

Square Footage 1,150

Acres 0.00

#### Interior

Appliances Dishwasher-Built-In, Dryer, Refrigerator, Stove-Electric, Washer

Heating Forced Air-1, Natural Gas

Stories 2

Has Basement Yes

Basement Full, Partially Finished