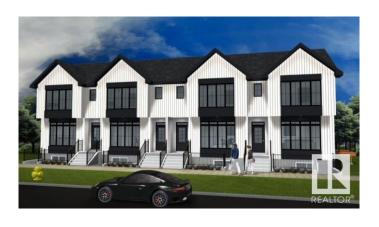

# \$689,800 - 15103 96 Avenue, Edmonton

MLS® #E4425374

#### \$689.800

0 Bedroom, 0.00 Bathroom, Single Family on 0.00 Acres

West Jasper Place, Edmonton, AB

Amazing Development Opportunity on this corner lot with this stunning 9 unit project that is DP & BP ready. Permits will be transferred over to the new owners. This 4plex with legal basement suites is accompanied by a garage suite to maximize your cashflow. All units are thoughtfully designed to enhance the tenants living experience. Corner units are 1330 sq ft with 3 bedrooms and the middle units are 1280 sq ft with 2 master bedrooms. The one bedroom basement suites come with their own forced walk out entrance at the front. The cherry on top is the garage suite above the 4 single car garage; a private living oasis with no shared walls. A variance was approved to accommodate larger units and sq footage. Vacant lot, old house has been demolished. It is perfectly located close to transportation, schools/parks, DT, and all your shopping needs.