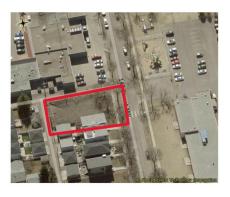

#### \$600,000

0 Bedroom, 0.00 Bathroom, Single Family on 0.00 Acres

Parkview, Edmonton, AB

This 600 SQM corner lot in the heart of Parkview offers exceptional potential for future development. The seller has rezoned it to Small-Medium Scale Transition Residential Zone, allowing for residential developments up to four storeys, including row housing and multi-unit housing. Single detached, semi-detached, and duplex homes are only permitted as part of a larger multi-unit project. The zoning provides a transition between small-scale and larger-scale residential developments, while also allowing limited community and commercial spaces to serve local residents. Parkview is one of Edmonton's most desirable communities, offering tree-lined streets, spacious lots, and stunning ravine views just minutes from downtown. With a strong sense of community, local shops, parks, and river valley trails, it is an ideal place to live. The neighborhood is served by Parkview School (K-9) and St. Rose Junior High, making it a perfect location for families seeking urban convenience with natural beauty.

9115 143 St-Location

9115 143 St-Location