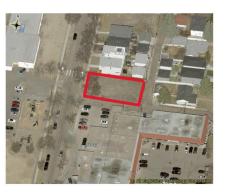

#### \$600,000

0 Bedroom, 0.00 Bathroom, Single Family on 0.00 Acres

Parkview, Edmonton, AB

This 600 SQM corner lot in the heart of Parkview offers exceptional potential for future development. The seller has rezoned it to Small-Medium Scale Transition Residential Zone, allowing for residential developments up to four storeys, including row housing and multi-unit housing. Single detached, semi-detached, and duplex homes are only permitted as part of a larger multi-unit project. The zoning provides a transition between small-scale and larger-scale residential developments, while also allowing limited community and commercial spaces to serve local residents. Parkview is one of Edmonton's most desirable communities, offering tree-lined streets, spacious lots, and stunning ravine views just minutes from downtown. With a strong sense of community, local shops, parks, and river valley trails, it is an ideal place to live. The neighborhood is served by Parkview School (K-9) and St. Rose Junior High, making it a perfect location for families seeking urban convenience with natural beauty.

9115 143 St-Location

9115 143 St-Location