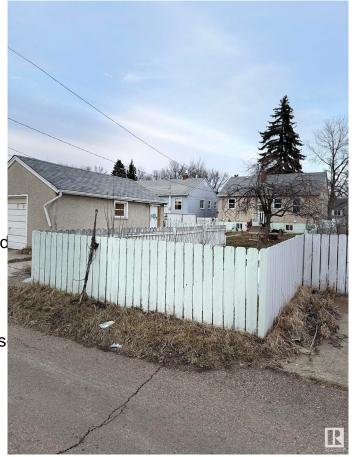

## \$349,000

2 Bedroom, 2.00 Bathroom, 781 sqft Single Family on 0.00 Acres

Spruce Avenue, Edmonton, AB

Investor alert or first time home buyer looking to find the perfect home in the community of Spruce Avenue. This little gem is waiting for you the first time buyer or sit and wait to build a larger home with the massive 43 X 150 yard. This house has numerous upgrades over the years, like newer shingles, windows, furnace and hot water tank, new flooring (Vinyl and laminate), baseboards, updated lighting, and much more. This charming gem is great for all types of investors or that very first place called home.

MLS® # E4427581 Price \$349.000

Bedrooms 2 Bathrooms 2.00

Full Baths 2

Square Footage 781

Acres 0.00 Year Built 1948

Type Single Family

Sub-Type Detached Single Family

Style Bungalow

**Exterior** 

Exterior Wood, Stucco

Exterior Features Fenced, Fruit Trees/Shrubs,

Shopping Nearby

Roof Asphalt Shingles

Construction Wood, Stucco

Foundation Concrete Perimeter

**Additional Information** 