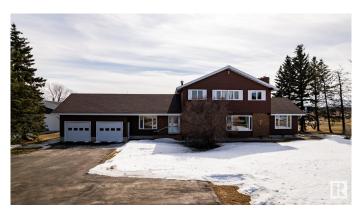

# \$1,075,000 - 73 52112 Rge Road 222, Rural Strathcona County

MLS® #E4427760

## \$1,075,000

5 Bedroom, 2.50 Bathroom, 2,673 sqft Rural on 3.16 Acres

Twin Island Air Park, Rural Strathcona County, AB

A SUPERB ACREAGE JUST 15 MINUTES FROM SHERWOOD PARK IN TWIN ISLAND AIR PARK! This family home on 3.16 acres has something for every member of the family: LAND YOUR PLANE AND TAXI TO THE HOUSE & HANGER; canoe/kayak the lake; hiking areas around the lake to enjoy nature; 3 golf putting greens; outdoor swimming pool; hot tub; firepit; children's jungle gym; pool table; hair salon. A well maintained upgraded 2673 sq ft family home with 5 bedrooms; 2.5 baths; 3 fireplaces. There have been numerous upgrades. There is a hanger for the plane or a place to store all your toys. This home is a must see.

#### **Essential Information**

MLS® # E4427760 Price \$1,075,000

Bedrooms 5

Bathrooms 2.50

Full Baths 2

Half Baths 1

Square Footage 2,673

Acres 3.16

Year Built 1972 Type Rural

Sub-Type Detached Single Family

Style 2 Storey
Status Active