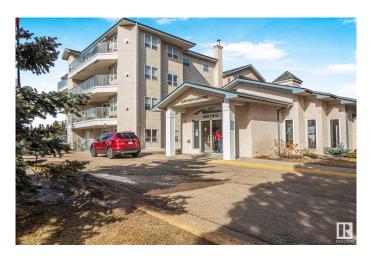

#### \$275,000

2 Bedroom, 2.00 Bathroom, 1,123 sqft Condo / Townhouse on 0.00 Acres

Terra Losa, Edmonton, AB

Beautiful 45+ building holds this bright and inviting 2-bedroom, 2-bath condo of 1123sq.ft. This unit is featuring large windows throughout, which fills the home with natural light. The spacious living room includes an electric fireplace, which can be also seen from the dining area The kitchen has newer stainless-steel appliances, white cabinets, & updated Lino on the floor. The primary bedroom boasts a huge walk-in closet & a 3-piece ensuite. The shower has built-in seat. The 4-piece main bath is also generous in size. The 2 nd room could be your craft room/ guest room, whatever you would like it to be. Also included is a walk in laundry room. After a long day enjoy sitting on your roomy deck, that faces southeast. For convenience, there's a big storage cage in front of parking stall. Enjoy the peaceful surroundings, low-maintenance living, & community amenities like a gym, library & games room which holds a pool tables, dart boards & shuffle board, plus the building backs onto a tranquil lake.

Built in 1996