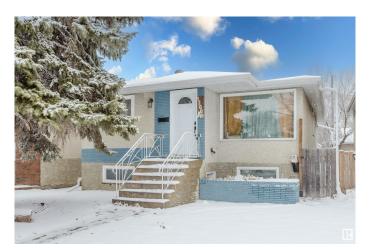

#### \$399.900

5 Bedroom, 2.00 Bathroom, 1,148 sqft Single Family on 0.00 Acres

Montrose (Edmonton), Edmonton, AB

Tucked away in one of Edmonton's fastest-evolving neighborhoods, this fully updated, legally suited bungalow isn't just a propertyâ€"it's a smart investment from day one. Located steps from Ada Blvd, Yellowhead Trail, and Anthony Henday, it offers quiet living with unbeatable accessibility. The bungalow design allows for large basement windows, making the lower unit bright and welcomingâ€"nothing like a typical basement suite. Extensively updated in 2018-2019, key upgrades include roof, windows, plumbing, furnaces, and electrical, ensuring low maintenance and strong rental appeal. As new development reshapes the area and rental demand rises, fully updated, cash-flowing properties in this price range are becoming harder to findâ€"offering long-term upside in an evolving market.

# **Community Information**

Address 12009a 64 Street

Area Edmonton

Subdivision Montrose (Edmonton)

City Edmonton
County ALBERTA

Province AB

Postal Code T5W 4J5