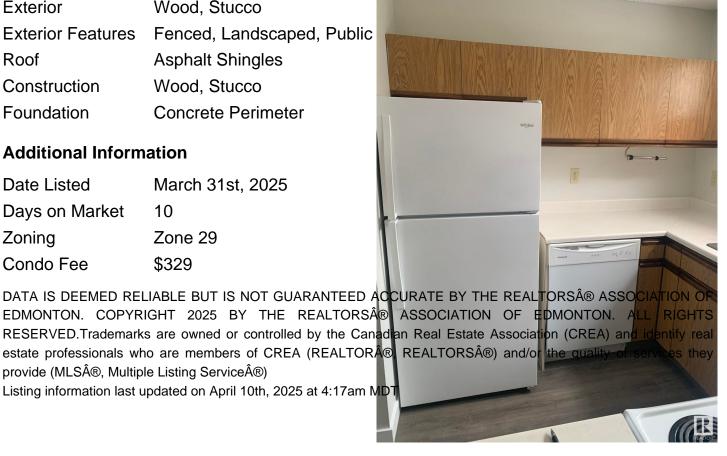

#### **Exterior**

Wood, Stucco Exterior

**Exterior Features** Fenced, Landscaped, Public

Roof **Asphalt Shingles** 

Construction Wood, Stucco

Foundation Concrete Perimeter

#### **Additional Information**

**Date Listed** March 31st, 2025

10 Days on Market

Zone 29 Zoning

Condo Fee \$329

EDMONTON. COPYRIGHT 2025 BY THE REALTORS® ASSOCIATION OF EDMONTON. ALL RESERVED. Trademarks are owned or controlled by the Canadian Real Estate Association (CREA) and identify real estate professionals who are members of CREA (REALTOR® REALTORS®) and/or the quality provide (MLS®, Multiple Listing Service®)