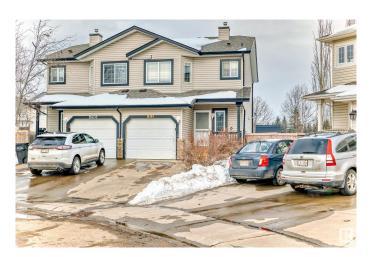

# \$379,999 - 11404 169 Avenue, Edmonton

MLS® #E4428810

## \$379.999

3 Bedroom, 3.00 Bathroom, 1,222 sqft Single Family on 0.00 Acres

Canossa, Edmonton, AB

Welcome to this stunning 3-bedroom, 3-bathroom half duplex in the desirable Canossa community. Set on a spacious private lot backing onto a park, this home is nestled in a quiet cul-de-sac. Enjoy an open-concept design with a well-appointed kitchen featuring ample storage and counter spaceâ€"ideal for entertaining. Step outside to your own outdoor oasis, complete with a large deck, raised fire pit, and professionally landscaped backyard. Upstairs, the oversized master bedroom offers a 4-piece ensuite, with two additional bedrooms and a second 4-piece bath. The fully finished basement includes a spacious family room and a 3-piece bath. Close to the Edmonton Military Garrison, public transit, shopping, schools, and the Anthony Henday, this home is perfect for a growing family

## **Amenities**

Amenities Deck, Detectors Smoke

Parking Single Garage Attached

### **Exterior**

Exterior Wood, Vinyl

Exterior Features See Remarks

Roof Asphalt Shingles

Construction Wood, Vinyl

Foundation Concrete Perimeter